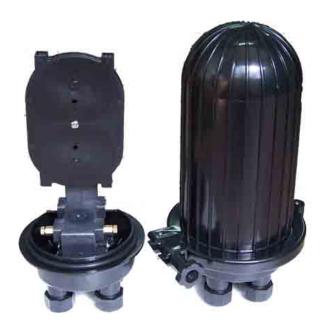

## **FIBER CLOSURE**

The FOC-10 Fiber Closure can be used for mid-span and is often the primary interface between the outside plant cable and distribution equipment or indoor cable. It accommodates up to 80 single fusion splices in a low weight, compact design, the versatile and reliable design lends itself to multiple mounting options and deployment environments.

## **Specifications**

| Capacity                       | Dimensions(HxD) | Shipping Weight |
|--------------------------------|-----------------|-----------------|
| Up to 80 single fusion splices | 38cmx18cm       | 2kg             |